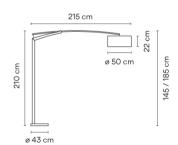

## Model Sheet

# Finish O1 Chrome Metallic finish 30 Nickel Metallic finish

Dimming

Materials Vertical tube: Aluminum

TRIAC

Base: Steel Arm: Stainless steel Shade: Parchment paper

**Light source** 3 x E27 230 V 70 W Eco

Remarks Dimmer switch on the cable