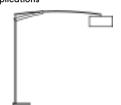

### 5191

Design By Jordi Vilardell

Floor light which also acts as a ceiling light. Designed by Jordi Vilardell. Thanks to a small pull chord located at the bottom of the cotton shade, which also serves as a switch, the shade can be moved to the right or left and up and down while remaining parallel to the floor at all times. It has a dimmer switch in the cable. Available in chrome and matt nickel

# Finish O1 Chrome Metallic finish 30 Nickel Metallic finish

Dimming

Materials Vertical tube: Aluminum

TRIAC

Base: Steel Arm: Stainless steel Shade: Parchment paper

**Light source** 3 x E27 230 V 70 W Eco

Remarks Dimmer switch on the cable