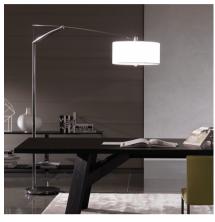

### 5191

Design By Jordi Vilardell

Floor light which also acts as a ceiling light. Designed by Jordi Vilardell. Thanks to a small pull chord located at the bottom of the cotton shade, which also serves as a switch, the shade can be moved to the right or left and up and down while remaining parallel to the floor at all times. It has a dimmer switch in the cable. Available in chrome and matt nickel