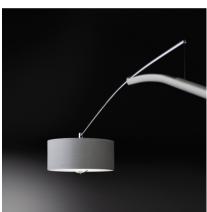

### Lighting effect

### **General Lighting**

Lamp for general lighting that equally distributes the light in all directions.